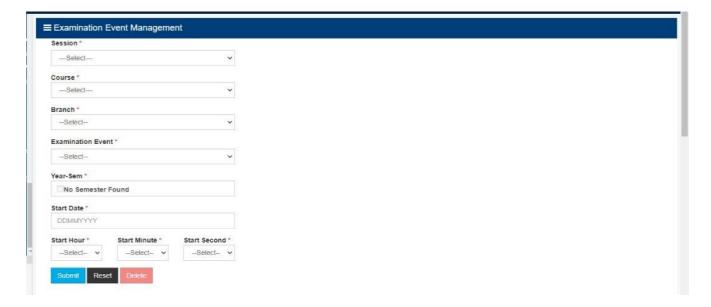

#### r) Examination Events

✓ Examination Events Management: Start Date and Start Time of an examination can be created session, course, branch, examination event and year wise.

नवाबगंज, कानपुर - 208002, उ.प्र., भारत