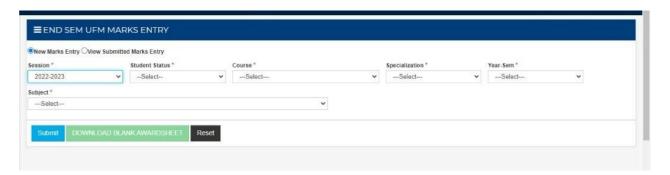

#### s) UFM Management

✓ End-Semester UFM Marks Entry: End semester UFM or Unfair Means Cases are entered session, student status, course, specialization, year and subject wise in this module