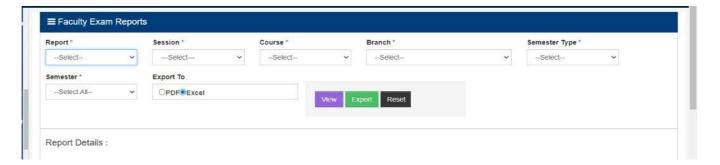

- ii. Faculty Wise Exam Reports: Faculty wise uploaded marks can be viewed in this module report, session, course, branch, semester type and semester wise. Report can also be exported in Excel or PDF format
- iii. Subject Wise Mark Fill Status: In this module filled and unfilled marks of students can be checked session, course, branch, semester and semester type wise. Data can also be exported in Excel or PDF format