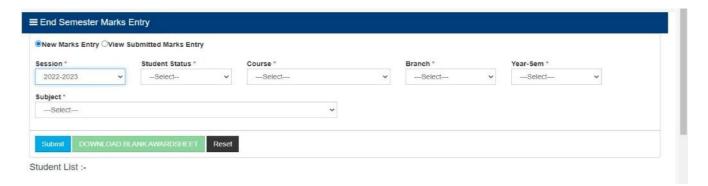

vii. End Semester marks Entry: End-Semester marks can be uploaded and viewed in this specific module. Marks re filled Session, student status, course, branch, semester and subject wise.

viii. Back-Paper Marks Entry: Total Summary of back paper details can be submitted in this module.