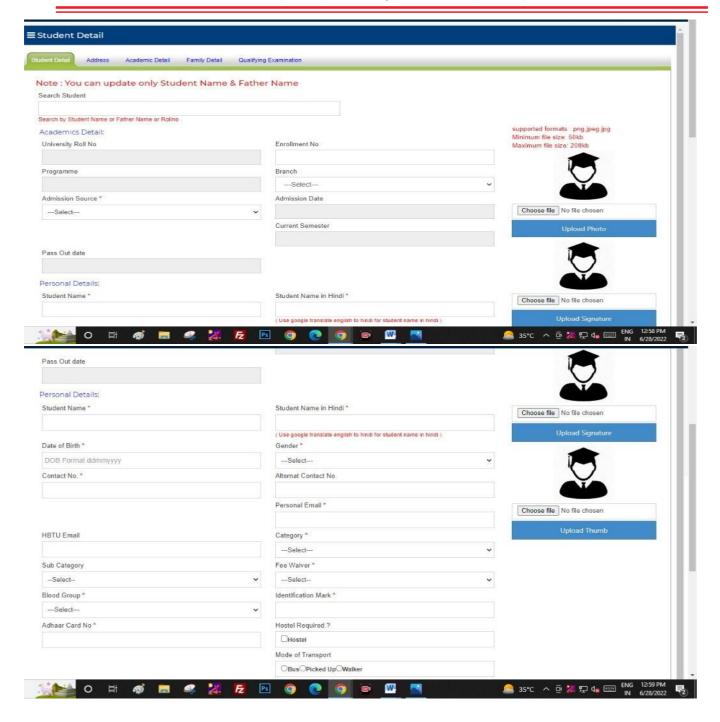

#### **Student Name Updating** p)

Student name and father's name can be updated in this module.

नवाबगंज, कानपुर - 208002, उ.प्र., भारत