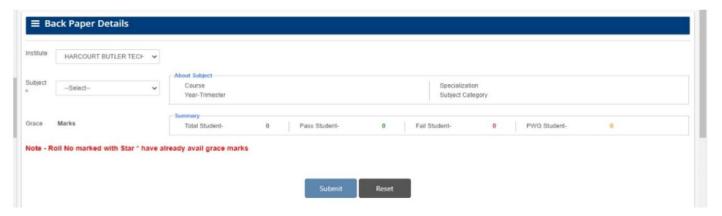

vii. End Semester marks Entry: End-Semester marks can be uploaded and viewed in this specific module. Marks re filled Session, student status, course, branch, semester and subject wise.

viii. Back-Paper Marks Entry: Total Summary of back paper details can be submitted in this module.