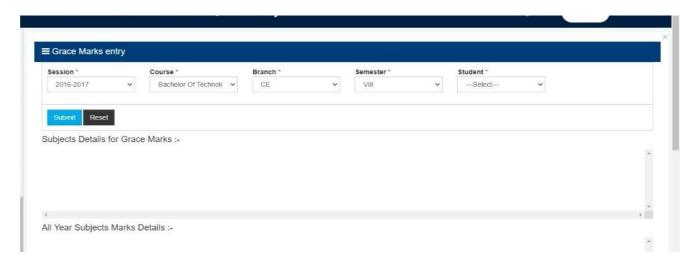

#### **q)** Grace Marks Management

✓ Grace Marks Entry: Grace marks can be uploaded session, course, branch, semester and student wise in this module