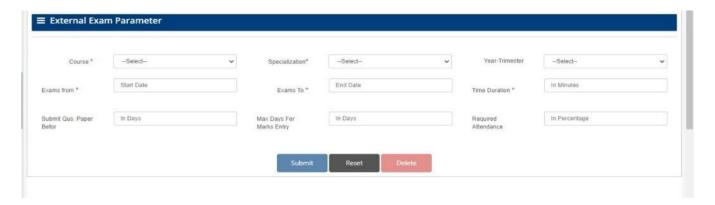

iii. Examination Parameter: Here exam parameter is set for external examination i.e. examination starting and ending date, time duration of examination, maximum days for marks entry and required attendance is defined in this module course, specialization and year wise