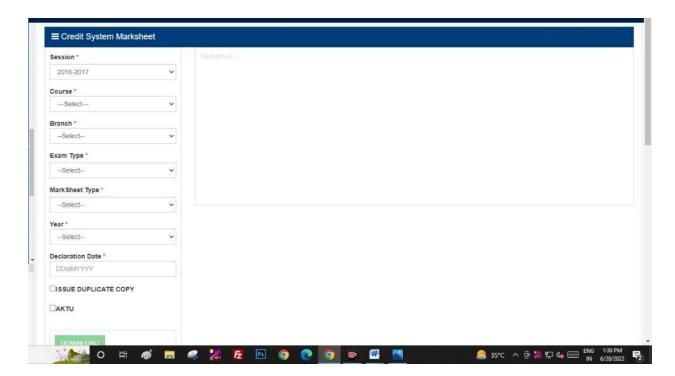

### t) Mark sheet Printing

✓ Credit System Mark sheet: Mark sheets of those students can be downloaded who have got their marks in percentage format session, course, branch, exam type, mark sheet type, year and declaration date wise in this module.