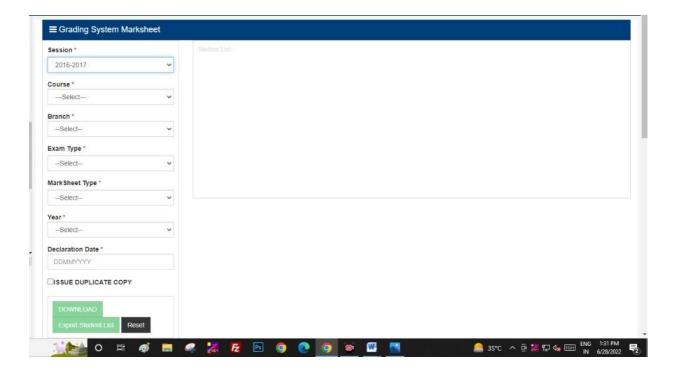

✓ Grading system Mark sheet: Mark sheets of those students can be downloaded who have got their marks in grades format session, course, branch, exam type, mark sheet type, year and declaration date wise in this module